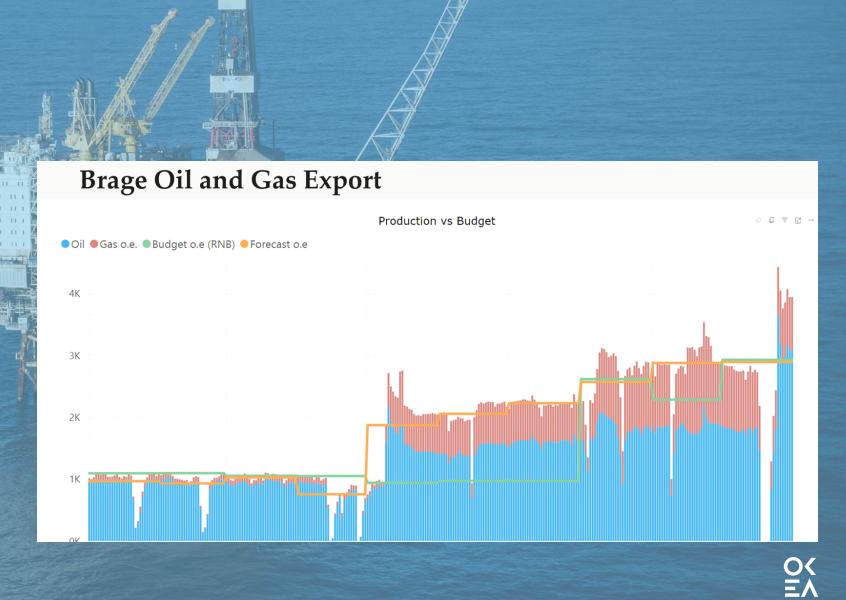

....and now what?







Three growth levers to deliver continued shareholder value



### **Current portfolio**

Actively pursue further value creation in current portfolio



## In

### **Inorganic path**

Mergers and acquisitions to add new portfolio legs



### **Organic path**

Organic projects as complementary growth lever

## The leading mid- and late-life operator on the NCS

Producing Assets

### Operated Assets





### Partner Operated Assets













# Brage activity Infill and exploration







### Hasselmus Development Project - Field Overview

## DRAUGEN Platform







G2 Field







Hasselmus Field Hasselmus Flowline



investment : 2,35 bn NOK

Total

### **Bestla Development Project**





High Impact Covers

Rockdump

**Brage Platform** 

**Umbilical** 



- **Production start-up**



April 2024 January 2027

PL740/Bestla licence partners OKEA ASA (Operatør) 39.2788 % DNO Norge AS 39.2788 % Lime Petroleum AS 17 % M Vest Energy AS 4.4424 %





10"/14" PR Pipe-in-pipe Pipeline ~13 km
5" Gas Lift Pipeline

**Main contractors:** 















# Our strategic priorities towards 2030

### The leading mid- and late-life operator on the NCS



Safe and reliable operations



Maximise value of assets



Build exploration portfolio



Grow inorganically

**Growth | Value cre