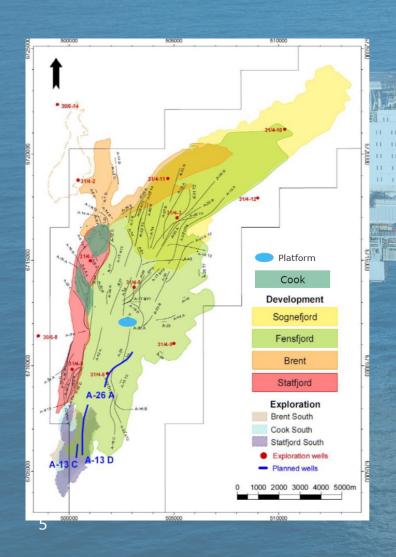

....and now what?







Three growth levers to deliver continued shareholder value



### **Current portfolio**

Actively pursue further value creation in current portfolio



## In

### **Inorganic path**

Mergers and acquisitions to add new portfolio legs



### **Organic path**

Organic projects as complementary growth lever

## The leading mid- and late-life operator on the NCS

Producing Assets

### Operated Assets





### Partner Operated Assets













# Brage activity Infill and exploration







### Hasselmus Development Project - Field Overview

## DRAUGEN Platform







G2 Field







Hasselmus Field Hasselmus Flowline



investment : 2,35 bn NOK

Total

### **Bestla Development Project**





High Impact Covers

Rockdump

**Brage Platform** 

**Umbilical** 



- **Production start-up**



April 2024 January 2027

PL740/Bestla licence partners OKEA ASA (Operatør) 39.2788 % DNO Norge AS 39.2788 % Lime Petroleum AS 17 % M Vest Energy AS 4.4424 %





10"/14" PR Pipe-in-pipe Pipeline ~13 km
5" Gas Lift Pipeline

**Main contractors:** 















# Our strategic priorities towards 2030

### The leading mid- and late-life operator on the NCS



Safe and reliable operations



Maximise value of assets



Build exploration portfolio



Grow inorganically

**Growth | Value c