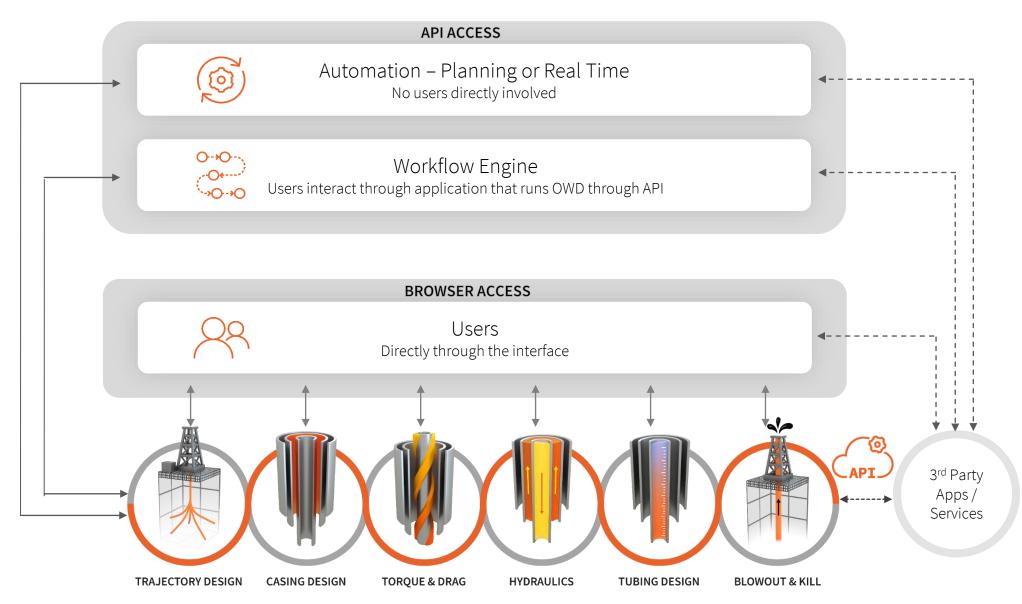

l give engineers the tools they deserve!

- Jim Strand, CPO in Oliasoft



# Oliasoft brings a unique perspective based on how the company and our products are built







# WELLDESIGN

Seamlessly integrating well design using open and scalable technology.

#### COMPLETE FUNCTIONALITY IN ONE

All required well design calculations in one application based on the latest validated science.

#### **INTEGRATED WORKFLOW**

Shared data model with no need for reentry. All calculations updated with the latest data.

#### **EXTENSIBLE & SCALABLE**

Seamless integration with 3rd party applications, data sources and custom digital ecosystems.

#### **DIGITALIZATION READY**

Unleashing your potential by meeting your digitalization needs over time.





## The levels of accessing Oliasoft WellDesign®





## Increasing efficiency in well planning with Oliasoft WellDesign®





# THANK YOU